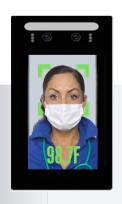

#### **Screening Station**

- Six-Foot Distance Queue
- Thermal Temp Screen
- Wellness Screening