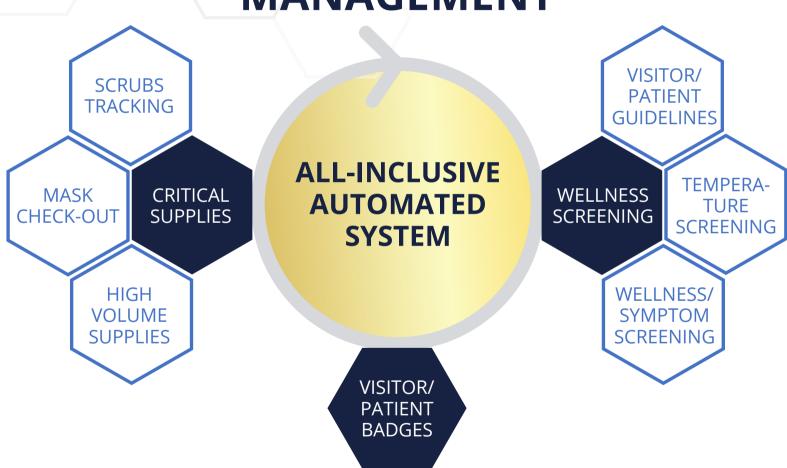

## THE NEW NORMAL FOR EMPLOYEES, PROVIDERS, PATIENTS, VISITORS AND VENDORS ACCESSING HOSPITALS

#### Systemized

All-in-one integrated access & critical supply management system to ensure organized control.