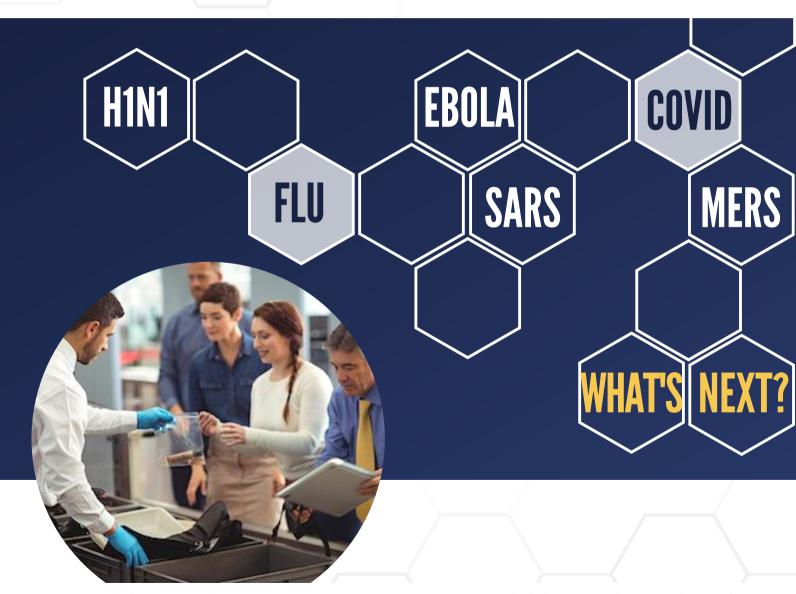

## FAST AND ACCURATE, **WELL SCREEN**™ IS YOUR HOSPITAL'S FIRST LINE OF DEFENSE AGAINST INFECTIOUS DISEASES LIKE COVID-19

Designed to help prevent virus spread and maintain a safe environment for your employees, providers, patients, visitors, vendors and the general public.

#### **Screening Station**

- Six-Foot Distance Queue
- Thermal Temp Screen
- Wellness Screening