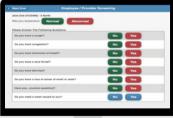

#### **Screening Station**

- Six-Foot Distance Queue
- Thermal Temp Screen
- Wellness Screening